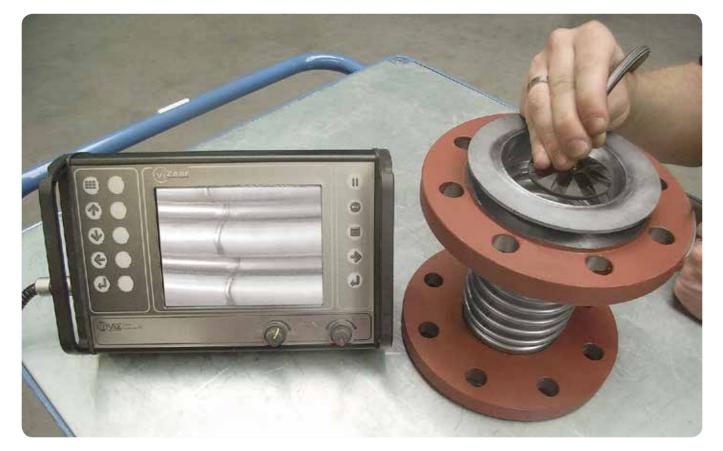

# MONITORING AND CONTROL

The production processes are constantly undergoing a strict and careful quality control by our skilled staff.

#### Patented AGK-Compensator (AGK)

Utilized for over- and underground assembly for supply pipelines (also with DVGW-certificate feasible).

#### Angular-Axial-Compensator (ANAX)

Utilized for underground operation areas of mining subsidence and overground assembly (also with DVGW-certificate feasible).