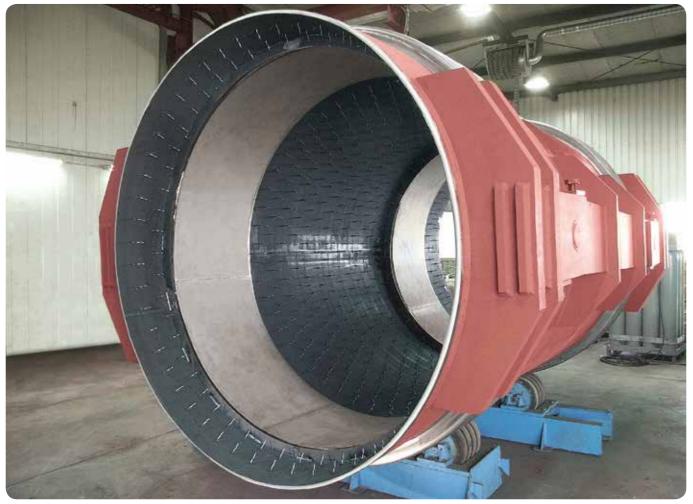

# **APPLICATION EXAMPLES**

#### Patented AGK-Compensator (AGK)

Utilized for over- and underground assembly for supply pipelines (also with DVGW-certificate feasible).

#### Angular-Axial-Compensator (ANAX)

Utilized for underground operation areas of mining subsidence and overground assembly (also with DVGW-certificate feasible).