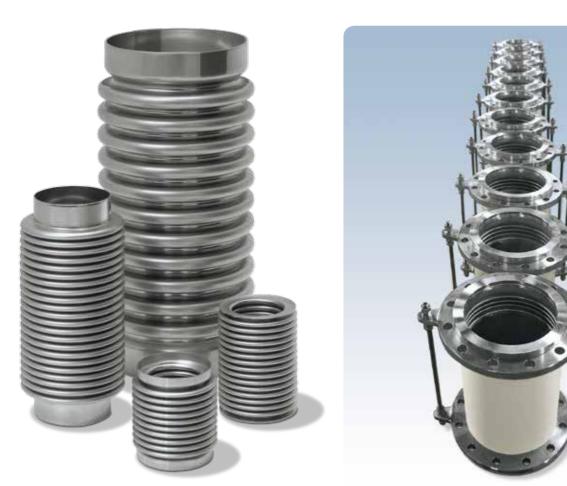

#### Special-Compensators

for exhaust air, hot blast for general utilization. Available nominal diameter: DN 80 – DN 16.000

#### Materials:

- incoloy and hasteloy
- stainless steel
- aluminium and copper
- carbon steel