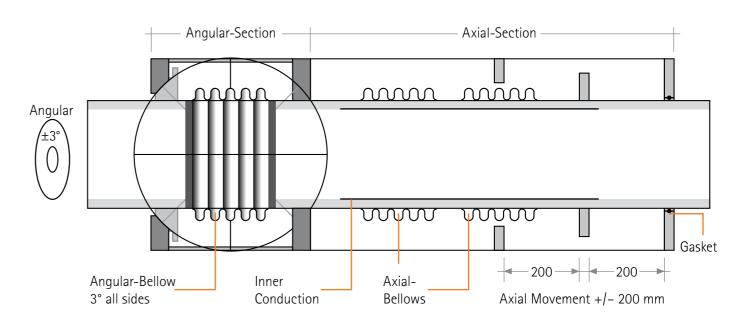

#### Angular-Axial-Compensator (ANAX)

Utilized for underground operation areas of mining subsidence and overground assembly (also with DVGW-certificate feasible).