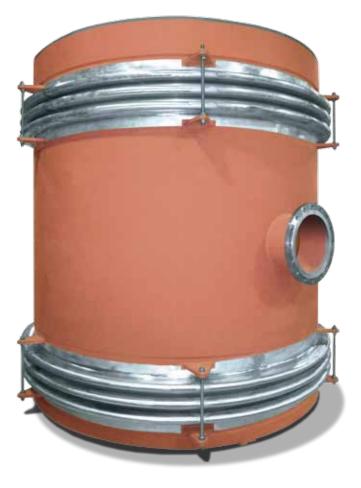

#### Special-Compensators

for exhaust air, hot blast for general utilization. Available nominal diameter: DN 80 – DN 16.000