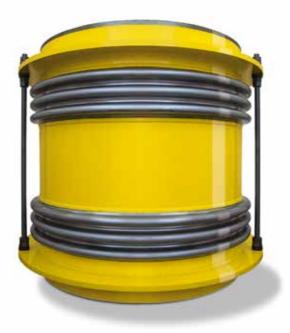

#### Patented AGK-Compensator (AGK)

Utilized for over- and underground assembly for supply pipelines (also with DVGW-certificate feasible).

#### Angular-Axial-Compensator (ANAX)

Utilized for underground operation areas of mining subsidence and overground assembly (also with DVGW-certificate feasible).

# **RATTAY** steel in motion

Available nominal diameter: DN 50 – DN 1800 Pressure stage: PN 1 – PN 100

Available nominal diameter: DN 50 – DN 1800 Pressure stage: PN 1 – PN 100