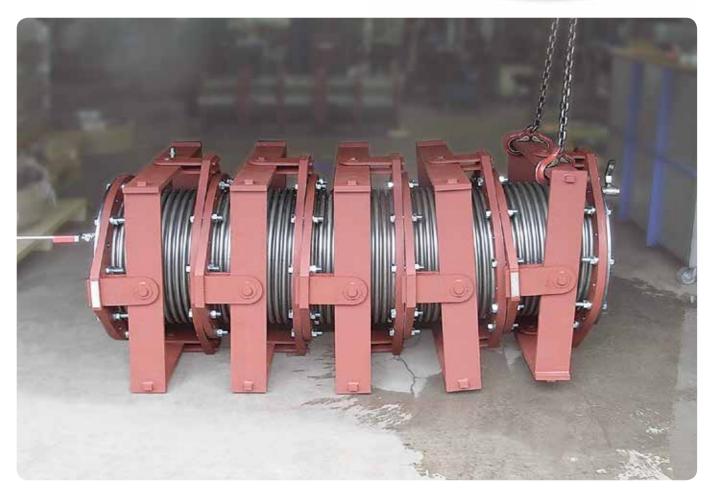

#### Patented AGK-Compensator (AGK)

Utilized for over- and underground assembly for supply pipelines (also with DVGW-certificate feasible).

#### Angular-Axial-Compensator (ANAX)

Utilized for underground operation areas of mining subsidence and overground assembly (also with DVGW-certificate feasible).

# **RATTAY** steel in motion

Available nominal diameter: DN 50 – DN 1800 Pressure stage: PN 1 – PN 100

Available nominal diameter: DN 50 – DN 1800 Pressure stage: PN 1 – PN 100