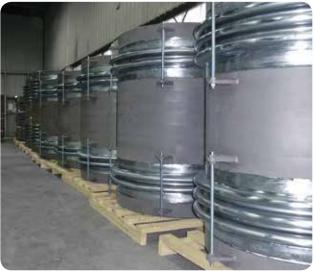

### Stave-Compensators

In recent years, more than 200.000 stave-compenstors were installed in furnaces worldwide.

Structure: stainless-steel bellow in material 1.4571\*, single- or multi-layer with or without outer protective tube.