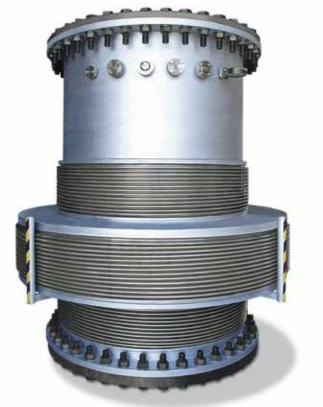

#### Semi-Monocoque-Compensators

For onsite superstruction of damaged compensators without dismantling the used ones.

### Stave-Compensators

In recent years, more than 200.000 stave-compenstors were installed in furnaces worldwide.

Structure: stainless-steel bellow in material 1.4571\*, single- or multi-layer with or without outer protective tube.