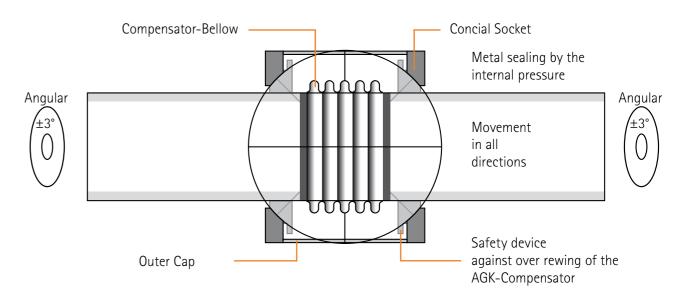

#### Patented AGK-Compensator (AGK)

Utilized for over- and underground assembly for supply pipelines (also with DVGW-certificate feasible).