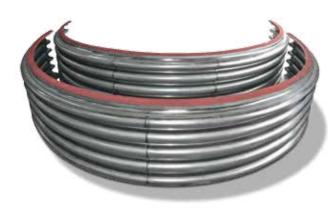

### Stave-Compensators

In recent years, more than 200.000 stave-compenstors were installed in furnaces worldwide.

Structure: stainless-steel bellow in material 1.4571\*, single- or multi-layer with or without outer protective tube.