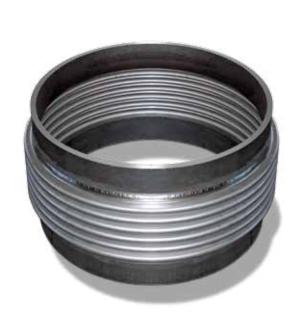

# <image>

Square-Compensators

available in all dimensions.

Single- or multi-layer square-compensators

#### Special-Compensators

for exhaust air, hot blast for general utilization. Available nominal diameter: DN 80 – DN 16.000